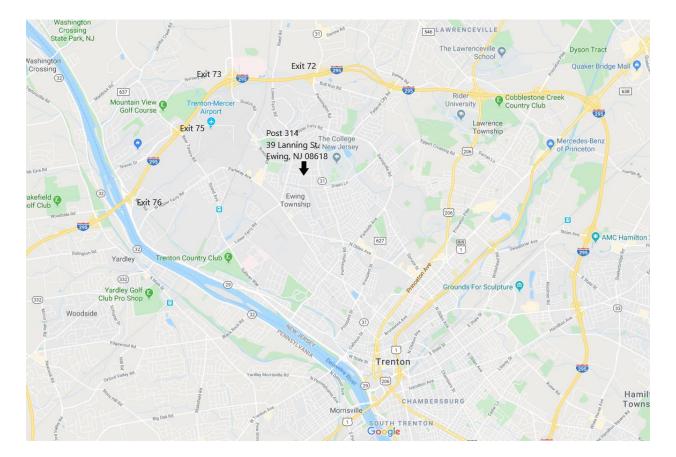

## DIRECTIONS TO AMERICAN LEGION POST 314 39 LANNING STREET, EWING, NJ 08618

## **From Pennsylvania**

Follow Route I-295 East (becomes I-295 South in NJ) across the Delaware River (Scudder Falls Bridge) to Exit 72 (keep right on the ramp to NJ Route 31 South). Follow Route 31 South approximately 1.5 miles to Lanning Street (2 blocks past the 3<sup>rd</sup> traffic signal). Turn right onto Lanning Street and proceed 1½ blocks. The Post is on the left.

## From the Princeton Area and North

Take Route US1 south to Route I-295 North. Follow I-295 North to Exit 72 (stay left on the ramp to NJ Route 31 South). Follow Route 31 South approximately 1.5 miles to Lanning Street (2 blocks past the 4<sup>th</sup> traffic signal). Turn right onto Lanning Street and proceed 1½ blocks. The Post is on the left.

## From Southern New Jersey

Take Route I-295 North.to Exit 72 (stay left on the ramp to NJ Route 31 South). Follow Route 31 South approximately 1.6 miles to Lanning Street (2 blocks past the 4<sup>th</sup> traffic signal). Turn right onto Lanning Street and proceed 1½ blocks. The Post is on the left.